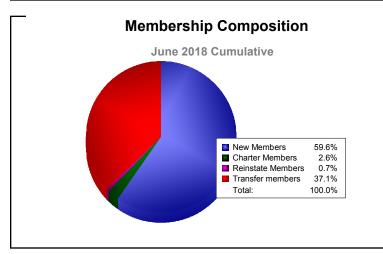

District 104D4 As of June 2018 Cumulative

| Year      | New<br>Clubs | Dropped<br>Clubs | Gain/<br>Loss<br>Clubs | New<br>Members | Charter<br>Members | Reinstate<br>Members | Transfer<br>Members | Total<br>Member<br>Added | Total<br>Members<br>Dropped | Gain/<br>Loss<br>Members |
|-----------|--------------|------------------|------------------------|----------------|--------------------|----------------------|---------------------|--------------------------|-----------------------------|--------------------------|
| 2013-2014 | 0            | 0                | 0                      | 123            | 0                  | 6                    | 15                  | 144                      | -180                        | -36                      |
| 2014-2015 | 0            | 0                | 0                      | 109            | 0                  | 2                    | 26                  | 137                      | -185                        | -48                      |
| 2015-2016 | 0            | -2               | -2                     | 123            | 0                  | 5                    | 18                  | 146                      | -197                        | -51                      |
| 2016-2017 | 0            | -3               | -3                     | 101            | 0                  | 3                    | 2                   | 106                      | -216                        | -110                     |
| 2017-2018 | 0            | -5               | -5                     | 90             | 4                  | 1                    | 56                  | 151                      | -204                        | -53                      |
| Average   | 0            | -2               | -2                     | 109            | 1                  | 3                    | 23                  | 137                      | -196                        | -60                      |