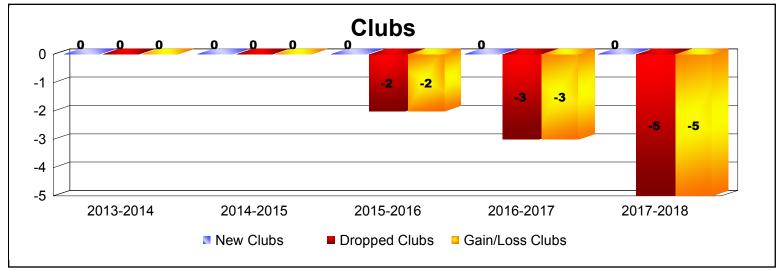

District 104D4 As of June 2018 Cumulative

| Year      | New<br>Clubs | Dropped<br>Clubs | Gain/<br>Loss<br>Clubs | New<br>Members | Charter<br>Members | Reinstate<br>Members | Transfer<br>Members | Total<br>Member<br>Added | Total<br>Members<br>Dropped | Gain/<br>Loss<br>Members |
|-----------|--------------|------------------|------------------------|----------------|--------------------|----------------------|---------------------|--------------------------|-----------------------------|--------------------------|
| 2013-2014 | 0            | 0                | 0                      | 123            | 0                  | 6                    | 15                  | 144                      | -180                        | -36                      |
| 2014-2015 | 0            | 0                | 0                      | 109            | 0                  | 2                    | 26                  | 137                      | -185                        | -48                      |
| 2015-2016 | 0            | -2               | -2                     | 123            | 0                  | 5                    | 18                  | 146                      | -197                        | -51                      |
| 2016-2017 | 0            | -3               | -3                     | 101            | 0                  | 3                    | 2                   | 106                      | -216                        | -110                     |
| 2017-2018 | 0            | -5               | -5                     | 90             | 4                  | 1                    | 56                  | 151                      | -204                        | -53                      |
| Average   | 0            | -2               | -2                     | 109            | 1                  | 3                    | 23                  | 137                      | -196                        | -60                      |