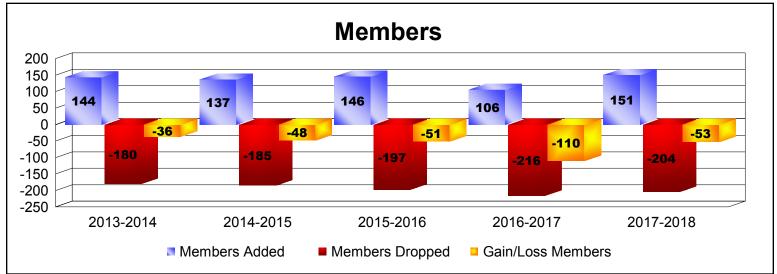

District 104D4 As of June 2018 Cumulative

| Year      | New<br>Clubs | Dropped<br>Clubs | Gain/<br>Loss<br>Clubs | New<br>Members | Charter<br>Members | Reinstate<br>Members | Transfer<br>Members | Total<br>Member<br>Added | Total<br>Members<br>Dropped | Gain/<br>Loss<br>Members |
|-----------|--------------|------------------|------------------------|----------------|--------------------|----------------------|---------------------|--------------------------|-----------------------------|--------------------------|
| 2013-2014 | 0            | 0                | 0                      | 123            | 0                  | 6                    | 15                  | 144                      | -180                        | -36                      |
| 2014-2015 | 0            | 0                | 0                      | 109            | 0                  | 2                    | 26                  | 137                      | -185                        | -48                      |
| 2015-2016 | 0            | -2               | -2                     | 123            | 0                  | 5                    | 18                  | 146                      | -197                        | -51                      |
| 2016-2017 | 0            | -3               | -3                     | 101            | 0                  | 3                    | 2                   | 106                      | -216                        | -110                     |
| 2017-2018 | 0            | -5               | -5                     | 90             | 4                  | 1                    | 56                  | 151                      | -204                        | -53                      |
| Average   | 0            | -2               | -2                     | 109            | 1                  | 3                    | 23                  | 137                      | -196                        | -60                      |